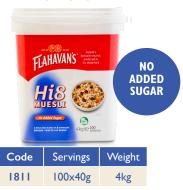

# **FOODSERVICE TUBS**

A range of catering size food grade tubs of Flahavan's most popular products. Resealable, providing 100 × 40g servings. They are perfect for use in hotels, restaurants, cafés, bakeries, workplace restaurants and hospitals.

### **Hi8 MUESLI**

100x40g

1810