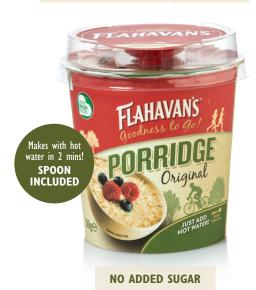

# **Goodness to Go! PORRIDGE POTS**

#### ORIGINAL PORRIDGE POT

| Code | Weight             | Units per Case |
|------|--------------------|----------------|
| 1804 | Single Serving 50g | 12 x 50g Pots  |

#### RED BERRY PORRIDGE POT

| Code | Weight             | Units per Case |
|------|--------------------|----------------|
| 1814 | Single Serving 50g | 12 x 50g Pots  |

- > Flahavan's Goodness to Go porridge pots, are the healthy on-the-go breakfast solution, with a spoon included.
- > Just add hot water, stir well and leave for 2 minutes for the perfect porridge - no need for microwave or cooker!
- > Ideal for sale in hotels, cafés, restaurants, coffee stations, convenience stores, forecourts, vending, travel outlets, workplace restaurants and hospitals.