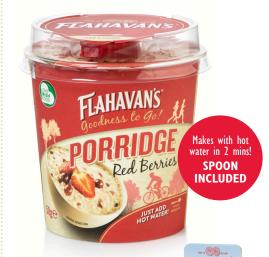

# **Goodness to Go! PORRIDGE POTS**

#### RED BERRY PORRIDGE POT

| Code | Weight             | Units per Case |
|------|--------------------|----------------|
| 1814 | Single Serving 50g | 12 x 50g Pots  |

- > Flahavan's Goodness to Go porridge pots, are the healthy on-the-go breakfast solution, with a spoon included.
- > Just add hot water, stir well and leave for 2 minutes for the perfect porridge - no need for microwave or cooker!
- > Ideal for sale in hotels, cafés, restaurants, coffee stations, convenience stores, forecourts, vending, travel outlets, workplace restaurants and hospitals.