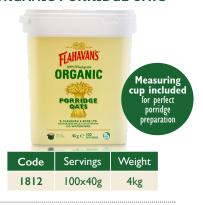

# **FOODSERVICE TUBS**

A range of catering size food grade tubs of Flahavan's most popular products. Resealable, providing 100 × 40g servings. They are perfect for use in hotels, restaurants, cafés, bakeries, workplace restaurants and hospitals.

### **ORGANIC PORRIDGE OATS**