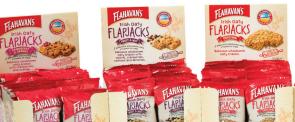

# **Irish Oaty Flapjacks SINGLE SERVE DISPLAY CASES (24s)**

**COMING** SOON **TWO NEW VARIANTS** 

Code 1858 24 x 40g

- 1868 24 x 40g
- > Flahavan's Irish Oaty Flapjacks range are available in single serve display cases of 24.
- > Delicious wholesome oaty snacks that can be enjoyed at any time of the day.
- > Perfect for sale in cafés, restaurants, coffee stations, convenience stores, forecourts, travel outlets, hospitals, schools and vending.